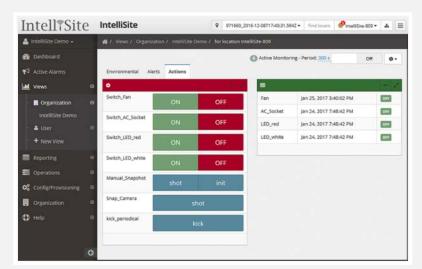

## INTELLISITE RULES ENGINE

DATA MODIFICATION

MULTI DEVICE DATA AGGREGATION
TO RELATED ASSETS

**CREATE ALARMS** 

**UPDATE OR CLEAR ALARMS** 

TRIGGER ACTIONS

MANAGE TO DEVICE LIFE-CYCLE EVENTS

LOAD TEMPERATURE THRESHOLD VALUE FOR A DEVICE

CUSTOMIZE EVENT BASED
COMMUNICATIONS (EMAILS, CALLS)

INTEGRATION WITH MULTIPLE SERVICES: KAFKA, SPARK, AWS, ETC.

INTELLISITE
h B M B Y
THE NUMBERS

i n t e l l i **s i t e** . i o