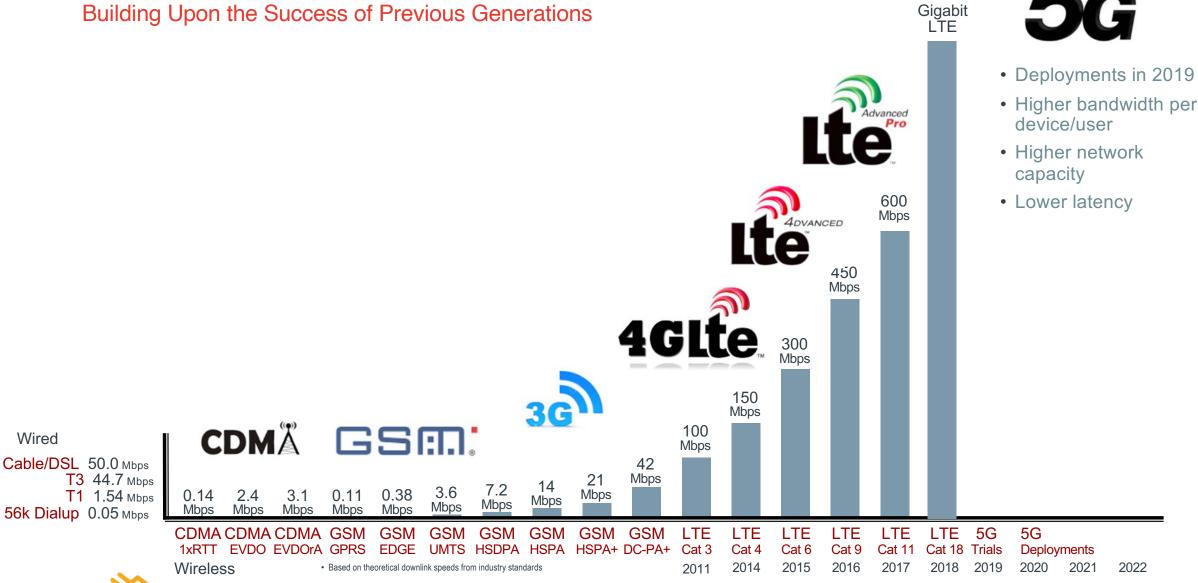

## The Path to 5G

Building Upon the Success of Previous Generations

# 4G-LTE is Widely Deployed as an Enterprise WAN