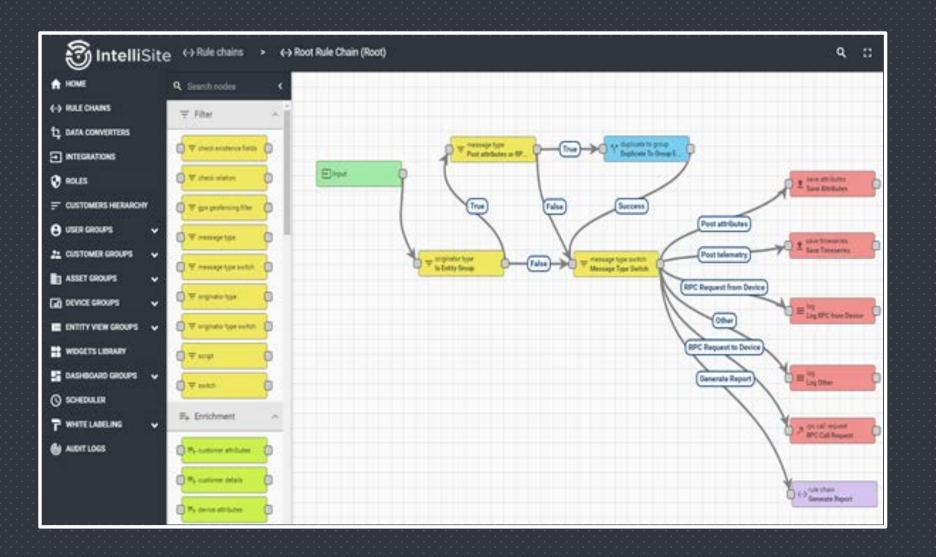

## INTELLISITE RULES ENGINE

DATA MODIFICATION

MULTI DEVICE DATA AGGREGATION
TO RELATED ASSETS

**CREATE ALARMS** 

**UPDATE OR CLEAR ALARMS** 

TRIGGER ACTIONS

MANAGE TO DEVICE LIFE-CYCLE EVENTS

LOAD TEMPERATURE THRESHOLD VALUE FOR A DEVICE

CUSTOMIZE EVENT BASED
COMMUNICATIONS (EMAILS, CALLS)

INTEGRATION WITH MULTIPLE SERVICES: KAFKA, SPARK, AWS, ETC.

INTELLISITE
h B M B Y
THE NUMBERS

i n t e l l i **s i t e** . i o