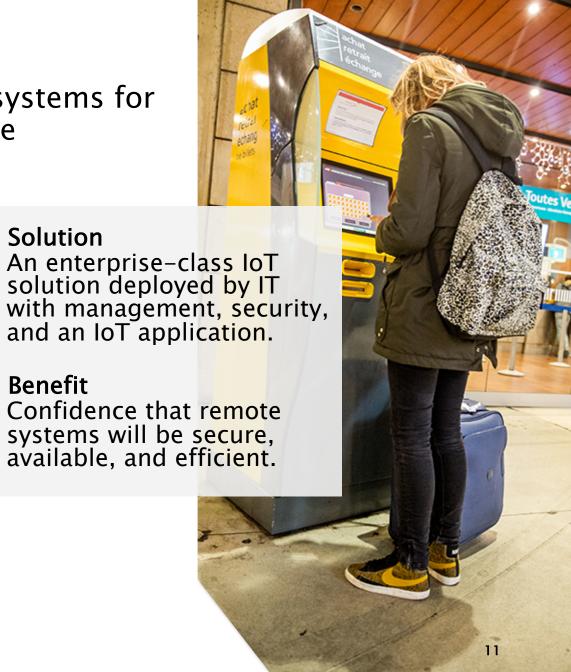

# **Kiosks**

Ideal for connecting intelligent self-service systems for ordering and consulting without face-to-face

interaction Microsoft Azure IoT Central

### Solution

A comprehensive Cradlepoint IoT solution deployed by IT with management, security, analytics and secure 3rd party access.

### Benefit

Confidence that remote systems will be secure, available, and efficiently ran.

IT can deploy hundreds or thousands of remote sites and offer 3rd party secure access.

No need to run wired connections, using multiple service providers, and managing thousands of sites.