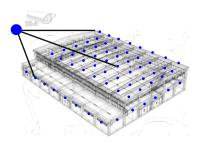

#### Warehouse

Similar: Factory, Distribution Center

- Temperature Detection Solution
- Video surveillance
- · High-def cameras
- Local Storage