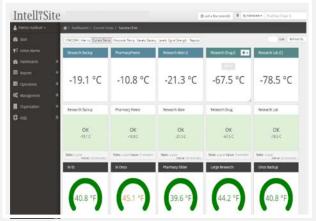

# INTELLISITE MBX hBM-X SCREENSHOTS

Reference window

15 Feet Away

15 Feet Away

With Black Body Reference Temp