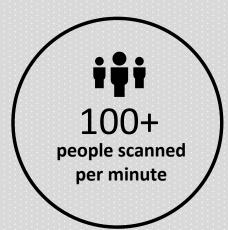

## All-IN-ONE HUMAN BASED MONITORING

IntelliSite's Human-based Monitoring (HbM) captures elevated body temperatures to provide real-time identification of high-risk individuals. IntelliSite's HbM, a solution within IntelliSite's IoT Condition-Based Monitoring platform, combines thermal cameras, artificial intelligence and cloud-based management to recognize slightest change in individual temperatures to create actionable outcomes.