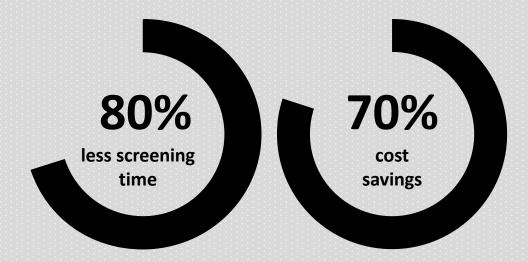

## All-IN-ONE HUMAN BASED MONITORING

IntelliSite's Human-based Monitoring (HbM) captures elevated body temperatures to provide real-time identification of high-risk individuals. IntelliSite's HbM, a solution within IntelliSite's IoT Condition-Based Monitoring platform, combines thermal cameras, artificial intelligence and cloud-based management to recognize slightest change in individual temperatures to create actionable outcomes.