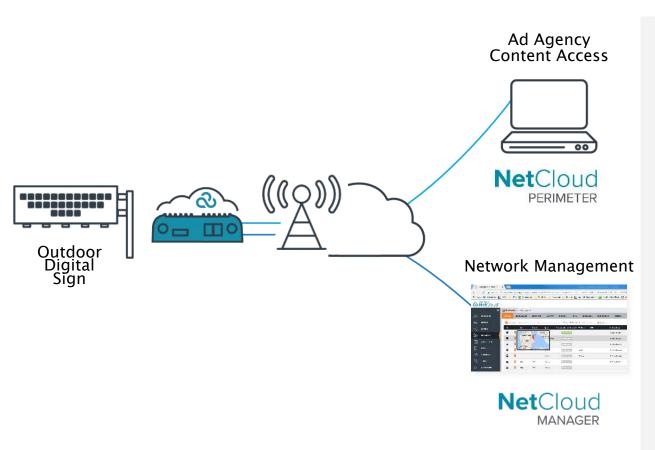

# Outdoor Digital Signage

Ideal for connecting remote smart digital signs - e.g. helping to alert the public in specific areas

### Solution

A comprehensive Cradlepoint IoT solution deployed by IT with management, security, analytics and secure 3rd party access.

### Benefit

Confidence that remote systems will be secure, available, and efficiently ran.

IT can deploy hundreds or thousands of remote sites and offer 3rd party secure access.

No need to run wired connections, using multiple service providers, and managing thousands of sites.