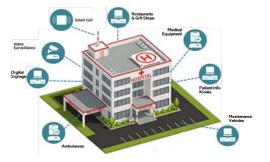

#### Hospital

Similar: Hotel, Office Building, Shopping Mall, Library

- Temperature Detection Solution
- Medical Equipment
- Patient Kiosks
- Ambulances
- IP Cameras

Advanced Network Services