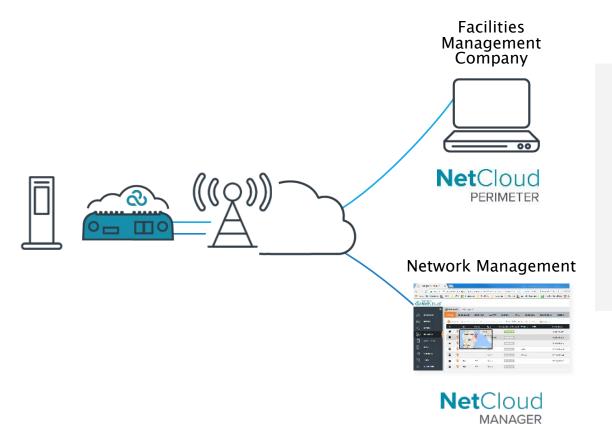

## **Smart Facilities**

Ideal for analyzing and monitoring smart facilities, such as the smart parking garage – e.g. helps the public park where there are less people

### Solution

Cradlepoint IoT solution for easy secure access and management.

## **Benefit**

Dependability, security and simplified operations.