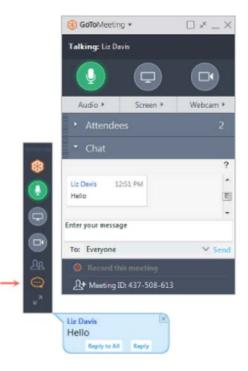

## **GoToWebinar Chat Feature**

#### Chat with others

The Control Panel includes a Chat pane where you can exchange messages with other attendees. You'll see message notifications appear if your Control Panel is minimized to the Grab Tab.

Use the To drop-down menu to select your recipients:

- Select Everyone to send a public message to all participants.
- Select Organizer(s) only to send a message only to organizers and co-organizers.
- · Select a specific individual to send a private message to just that person.