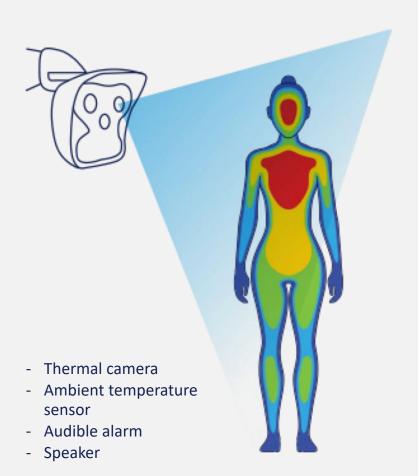

### THERMAL IMAGING

Best in class thermographic cameras

## All-IN-ONE HUMAN BASED MONITORING

IntelliSite's Human-based Monitoring (HbM) captures elevated body temperatures to provide real-time identification of high-risk individuals. IntelliSite's HbM, a solution within IntelliSite's IoT Condition-Based Monitoring platform, combines thermal cameras, artificial intelligence and cloud-based management to recognize slightest change in individual temperatures to create actionable outcomes.