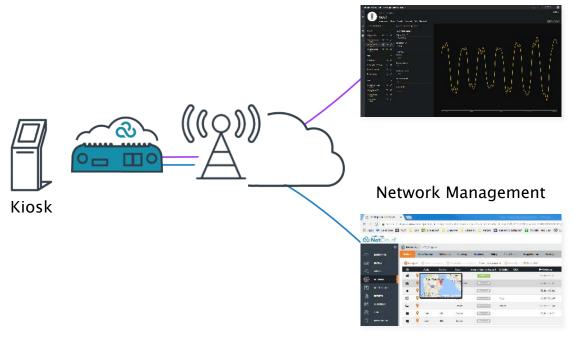

# **Kiosks**

Ideal for connecting intelligent self-service systems for ordering and consulting without face-to-face

interaction Microsoft Azure IoT Central