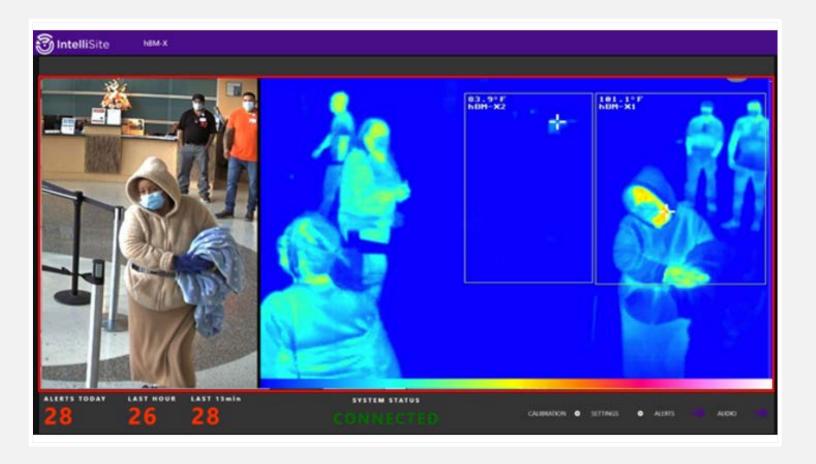

# INTELLISITE MBX hBM-X SCREENSHOTS

Reference window

15 Feet Away

15 Feet Away

With Black Body Reference Temp