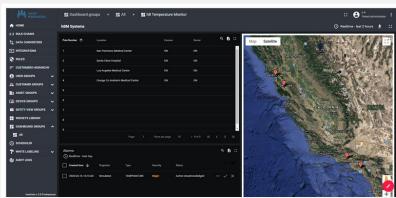

## **Temperature Detection Solution Use Cases**

## **Use Case Characteristics**

Environments requiring a "Wide-area LAN"
WiFi isn't an option (reliability, security)
Multiple applications within a wide-area deployment (vehicles, IoT, etc)
Public networks aren't an option (availability, bandwidth, security)