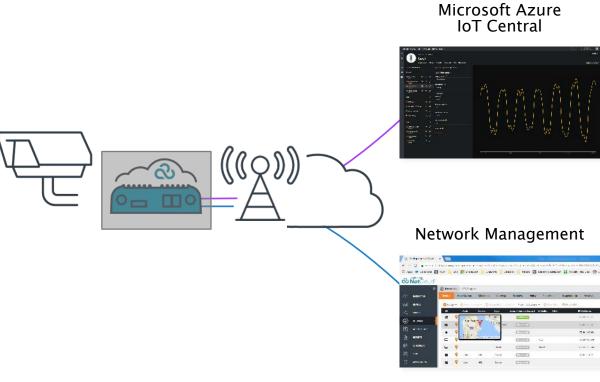

# Security Monitoring in a Box

Ideal for connecting remote cameras in areas with large gatherings of people such as parks and malls

#### Solution

Cradlepoint NetCloud Service for IoT for costeffective highly scalable solution deployed with management, security, and analysis.

#### Benefit

Simplicity of deployment and management allows for more installations.

Deter illegal, inappropriate behavior, large gatherings of people, or other unsafe behavior.