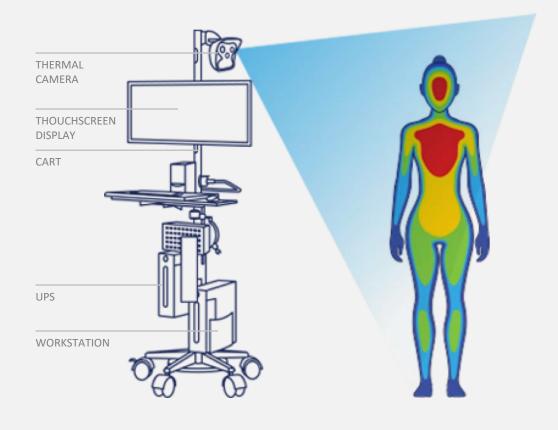

#### **HARDWARE**

- Thermal Camera
- Universal IoT Gateway (UIG®)
- Small Form Gactor Workstation
- Touchscreen Display
- Cart

#### **CONNECTIVITY**

- 4G LTE / 5G Cradlepoint Router
- Wireless Service Plan (SIM card)
- Cloud-based Services

#### **SOFTWARE**

- Deep Vision AI Temperature Measurement Module
- IntelliSite IoT Platform
- IntelliSite Cloud Engine runs on any cloud or on-premise
- Easy Configuration and Deployment UI
- Alert and Notification
- Expandable AI-based software features on same platform