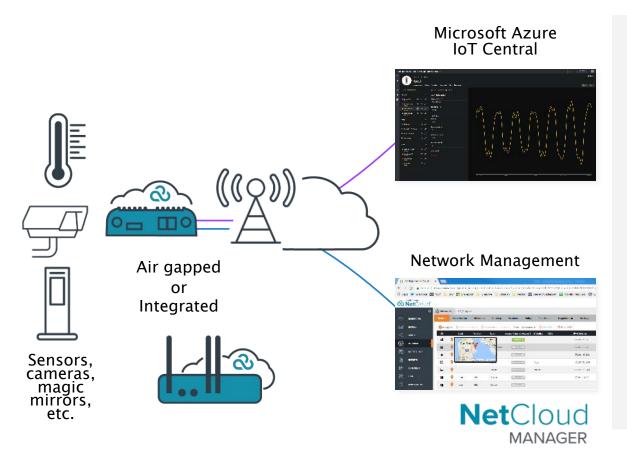

# **Branch IoT Applications**

Ideal for experience applications, physical security, and sensors that connect to a gateway for more efficiency

### Solution

Cradlepoint IoT solutions for fast deployment and easy secure direct-to-cloud connectivity with management, security, and analysis.

#### Benefit

Fast, simple, and secure deployment for IT and OT teams allowing staff to focus on the customer experience.

No need to mix financial traffic with customer experience traffic.