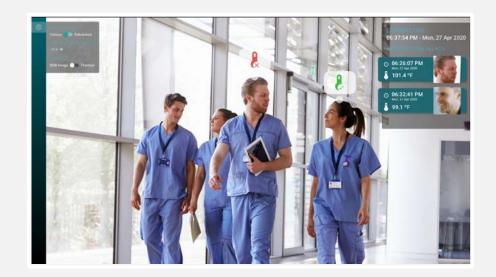

## All-IN-ONE HUMAN BASED MONITORING

IntelliSite's Human-based Monitoring (HbM) captures elevated body temperatures to provide real-time identification of high-risk individuals. IntelliSite's HbM, a solution within IntelliSite's IoT Condition-Based Monitoring platform, combines thermal cameras, artificial intelligence and cloud-based management to recognize slightest change in individual temperatures to create actionable outcomes.

#### Hospital

Similar: Hotel, Office Building, Shopping Mall, Library

- Temperature Detection Solution
- Medical Equipment
- Patient Kiosks
- Ambulances
- IP Cameras

Advanced Network Services