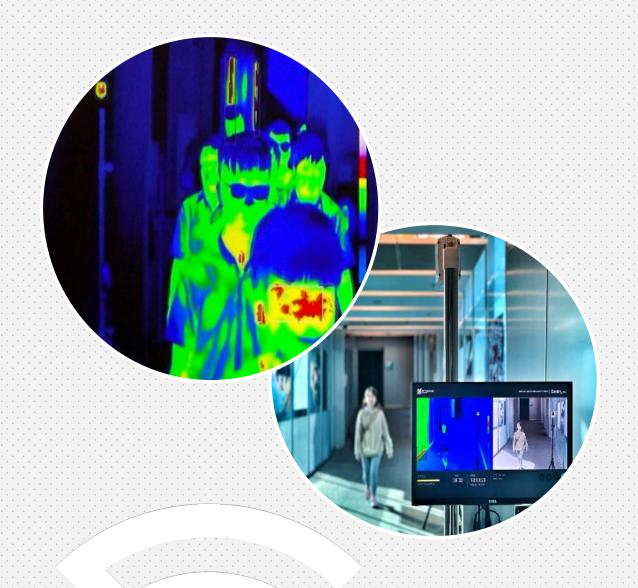

## All-IN-ONE HUMAN BASED MONITORING

IntelliSite's Human-based Monitoring (HbM) captures elevated body temperatures to provide real-time identification of high-risk individuals. IntelliSite's HbM, a solution within IntelliSite's IoT Condition-Based Monitoring platform, combines thermal cameras, artificial intelligence and cloud-based management to recognize slightest change in individual temperatures to create actionable outcomes.

### THERMAL IMAGING

Best in class thermographic cameras